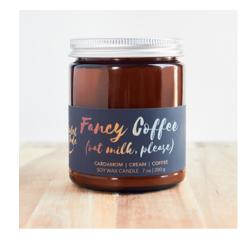

FANCY COFFEE (OAT MILK, PLEASE!) CANDLE SKU SQ6765140 Coffee, cardamom, & cream. 7 oz amber glass jar phthalate-free

WHOLESALE: \$9/UNIT RETAIL: \$18 MOQ:12 UNITS