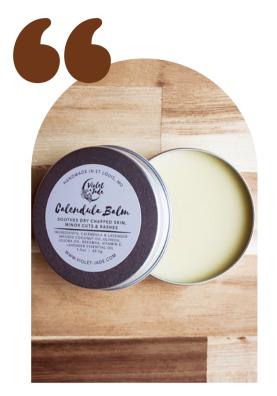

CALENDULA BALM SKU SQ9467179 All-over moisturizer for chapped skin. Ingredients: coconut, olive, and jojoba oils, Infused with calendula & lavender flowers, beeswax, essential oil, vitamin e

WHOLESALE: \$6/UNIT RETAIL: \$12 MOQ: 10 UNITS