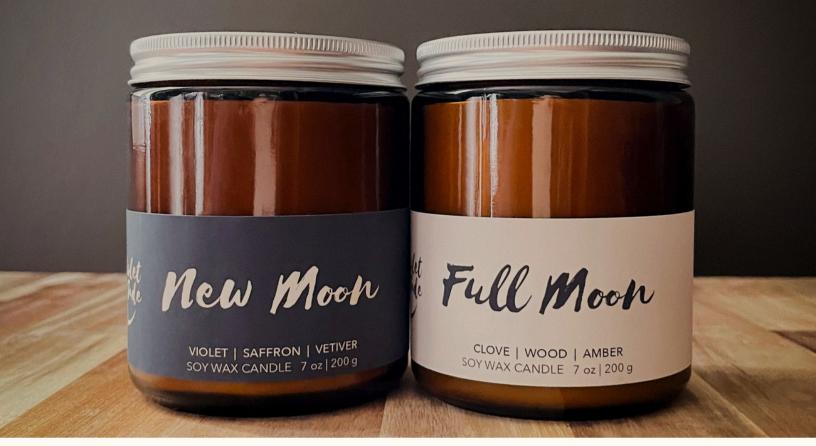

### NEW MOON CANDLE SKU SQ5682928

Scented with violet, saffron, & vetiver. Femme, soft, and a little herbal. Smells like new beginings! 7 oz amber glass jar phthalate-free

WHOLESALE : \$9/UNIT RETAIL: \$18 MOQ: 12 UNITS

FULL MOON CANDLE SKU SQ6146101

Scented with clove, wood, and amber, Full Moon Is warm and robust. Pairs well with gratitude and executing goals! 7 oz amber glass jar phthalate-free

WHOLESALE: \$9/UNIT RETAIL: \$18 MOQ: 12 UNITS