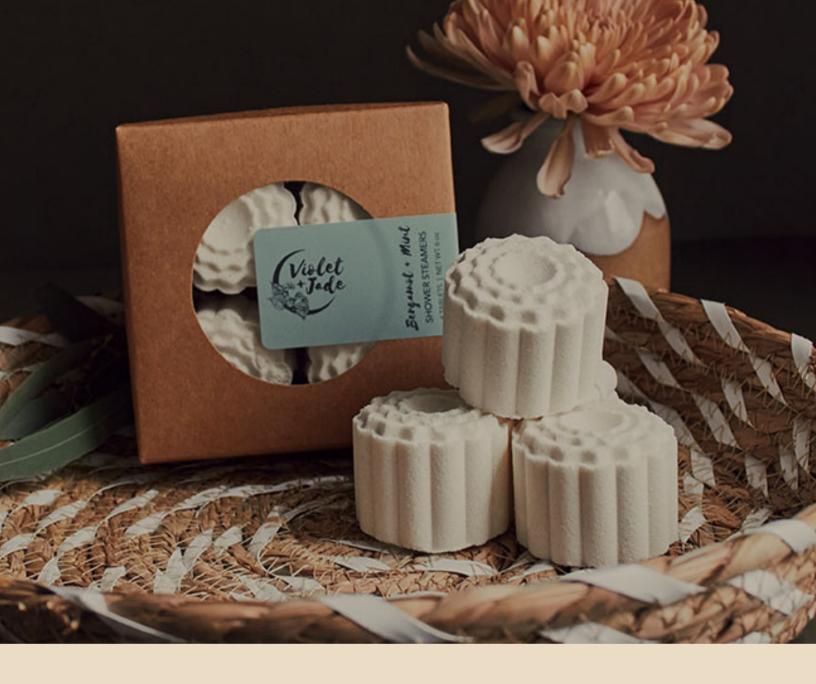

#### BERGAMOT + MINT SHOWER STEAMERS SKU SQ19 45031

Fizzing aromatherapy tabs for the shower. Ingredients: sodium bicarbonate, citric acid, kaolin clay, menthol crystals, coconut oil, fragrance

WHOLESALE: \$7.50/UNIT RETAIL: \$15 MOQ: 10 UNITS