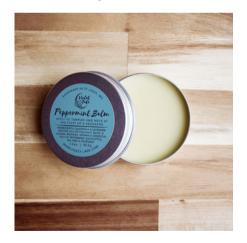

WHOLESALE: \$7.50/UNIT RETAIL: \$15 MOQ: 10 UNITS

PEPPERMINT BALM SKU SQ9642711

Cooling relief, for use on temples & back of neck. Ingredients: peppermint & calendula Infused coconut, olive, & jojoba oils, essential oils, vitamin e