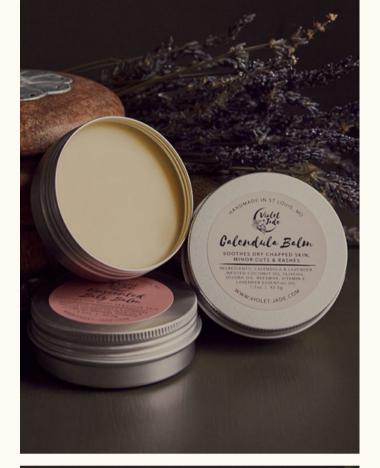

CALENDULA BALM SKU SQ9467179 All-over moisturizer for chapped skin. Ingredients: coconut, olive, and jojoba oils, Infused with calendula & lavender flowers, beeswax, essential oil, vitamin e

WHOLESALE: \$6/UNIT RETAIL: \$12 MOQ: 10 UNITS