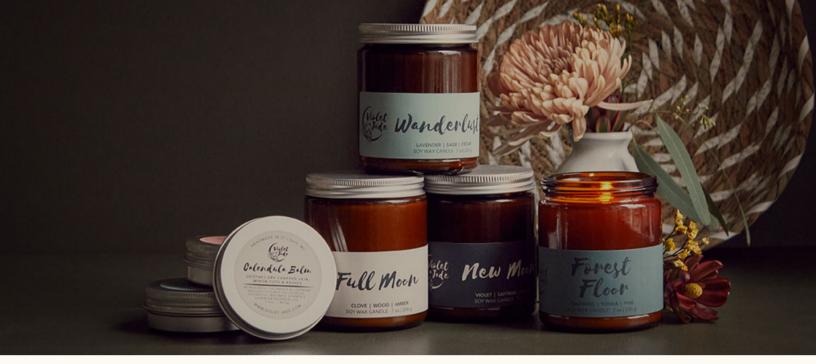

### NEW MOON CANDLE SKU SQ5682928

Scented with violet, saffron, & vetiver. Femme, soft, and a little herbal. Smells like new beginings! 7 oz amber glass jar phthalate-free

WHOLESALE : \$9/UNIT RETAIL: \$18 MOQ: 12 UNITS

FULL MOON CANDLE SKU SQ6146101

Scented with clove, wood, and amber, Full Moon Is warm and robust. Pairs well with gratitude and executing goals! 7 oz amber glass jar phthalate-free

WHOLESALE: \$9/UNIT RETAIL: \$18 MOQ: 12 UNITS

WHOLESALE: \$9/UNIT RETAIL: \$18 MOQ: 12 UNITS

FOREST FLOOR CANDLE SKU SQ0584032 Scented with oakmoss, tonka, & pine. Smells like somewhere fairies frolic. 7oz amber glass jar phthalate-free

WHOLESALE: \$9/UNIT RETAIL: \$18 MOQ: 12 UNITS