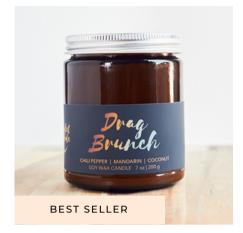

## QUEER ALL YEAR COLLECTION

Our Queer All Year collection Is a celebration of the LGBTQ+ community. From the joyful scent of bottomless mimosas in Drag Brunch, to the dark and masculine Leather Daddy, these have been some of our most popular candles, not only during Pride season, but all year long.

# fall/winter 2023 queer all year collection Line Sheet

DRAG BRUNCH CANDLE SKU SQ7033053

Scented with mandarin & chili pepper, It smells like bottomless mimosas and sunshine1 7 oz amber glass jar phthalate-free