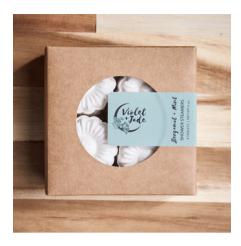

Fizzing aromatherapy tabs for the shower. Ingredients: sodium bicarbonate, citric acid, kaolin clay, menthol crystals, coconut oil, eucalyptus essential oil

WHOLESALE: \$7.50/UNIT RETAIL: \$15 MOQ: 10 UNITS

#### LAVENDER SHOWER STEAMERS SKU SQ9213743

Fizzing aromatherapy tabs for the shower. Ingredients: sodium bicarbonate, citric acid, kaolin clay, menthol crystals, coconut oil, lavender essential oil, fragrance

#### BERGAMOT + MINT SHOWER STEAMERS SKU SQ19 45031

Fizzing aromatherapy tabs for the shower. Ingredients: sodium bicarbonate, citric acid, kaolin clay, menthol crystals, coconut oil, fragrance

WHOLESALE: \$7.50/UNIT RETAIL: \$15 MOQ: 10 UNITS