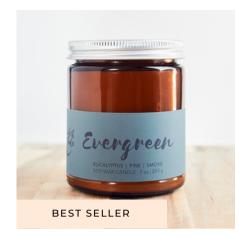

## fall/winter 2023 hearth witch collection Line Sheet

EVERGREEN CANDLE SKU SQ8627306 Scented with eucalyptus, pine, & smoke, Evergreen is a crisp and natural winter forest smell 7 oz amber glass jar phthalate-free