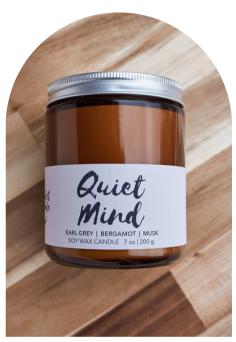

### fall/winter 2023 hearth witch collection Line Sheet

QUIET MIND CANDLE SKU SQ9049995 Scented with bergamot & black tea, Quiet Mind is soothing and calm. A crowd favorite. 7 oz amber glass jar phthalate-free