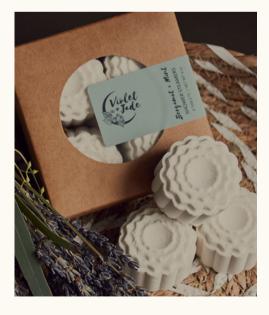

Fizzing aromatherapy tabs for the shower. Ingredients: sodium bicarbonate, citric acid, kaolin clay, menthol crystals, coconut oil, eucalyptus essential oil

WHOLESALE: \$7.50/UNIT RETAIL: \$15 MOQ: 10 UNITS

#### LAVENDER SHOWER STEAMERS SKU SQ9213743

Fizzing aromatherapy tabs for the shower. Ingredients: sodium bicarbonate, citric acid, kaolin clay, menthol crystals, coconut oil, lavender essential oil, fragrance

#### BERGAMOT + MINT SHOWER STEAMERS SKU SQ19 45031

Fizzing aromatherapy tabs for the shower. Ingredients: sodium bicarbonate, citric acid, kaolin clay, menthol crystals, coconut oil, fragrance

WHOLESALE: \$7.50/UNIT RETAIL: \$15 MOQ: 10 UNITS