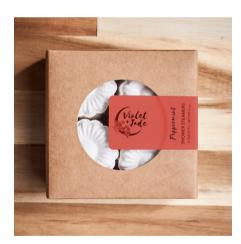

WHOLESALE: \$7.50/UNIT RETAIL: \$15 MOQ: 10 UNITS

PEPPERMINT BALM SKU SQ9642711

Cooling relief, for use on temples & back of neck. Ingredients: peppermint & calendula Infused coconut, olive, & jojoba oils, essential oils, vitamin e