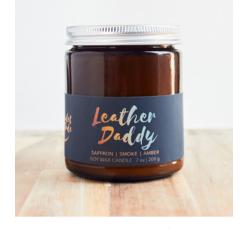

## QUEER ALL YEAR COLLECTION

Our Queer All Year collection Is a celebration of the LGBTQ+ community. From the joyful scent of bottomless mimosas in Drag Brunch, to the dark and masculine Leather Daddy, these have been some of our most popular candles, not only during Pride season, but all year long.

WHOLESALE: \$9/UNIT RETAIL: \$18 MOQ: 12 UNITS

LEATHER DADDY CANDLE SKU SQ8507059 Scented with saffron, smoke, &

amber. Dark, masculine, & intoxicating. 7oz amber glass jar phthalate-free

WHOLESALE: \$9/UNIT RETAIL: \$18 MOQ: 12 UNITS