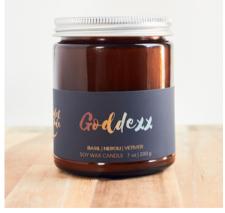

GODDEXX CANDLE

SKU SQ9099088

Scented with basil, neroli, & vetiver, Goddexx is genderneutral and positively magical. 7 oz amber glass jar phthalate-free

WHOLESALE: \$9/UNIT RETAIL: \$18 MOQ:12 UNITS