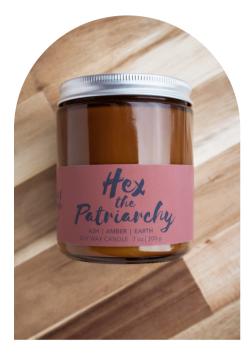

WHOLESALE: \$9/UNIT RETAIL: \$18 MOQ: 12 UNITS

HEX THE PATRIARCHY CANDLE SKU SQ8711368 Scented with ash, amber, & earth. Smoldering and dark, it smells like feminine rage. 7oz amber glass jar phthalate-free