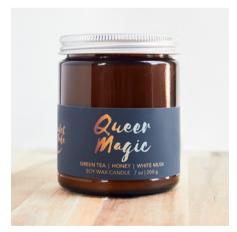

### QUEER MAGIC CANDLE

SKU SQ1024248

Scented with green tea and honey, It's fresh and a tad fruity. Reminiscent of a day with Framily at the park. 7 oz amber glass jar phthalate-free

WHOLESALE : \$9/UNIT RETAIL: \$18 MOQ:12 UNITS