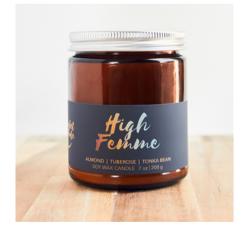

### HIGH FEMME CANDLE

SKU SQ8808017

Sexy and very femme, this candle Is scented with almond, tuberose, & tonka. 7 oz amber glass jar phthalate-free

WHOLESALE: \$9/UNIT RETAIL: \$18 MOQ: 12 UNITS

INFO@VIOLET-JADE.COM