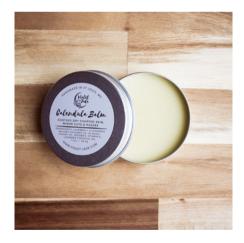

CALENDULA BALM SKU SQ9467179 All-over moisturizer for chapped skin. Ingredients: coconut, olive, and jojoba oils, Infused with calendula & lavender flowers, beeswax, essential oil, vitamin e

WHOLESALE: \$6/UNIT RETAIL: \$12 MOQ: 10 UNITS