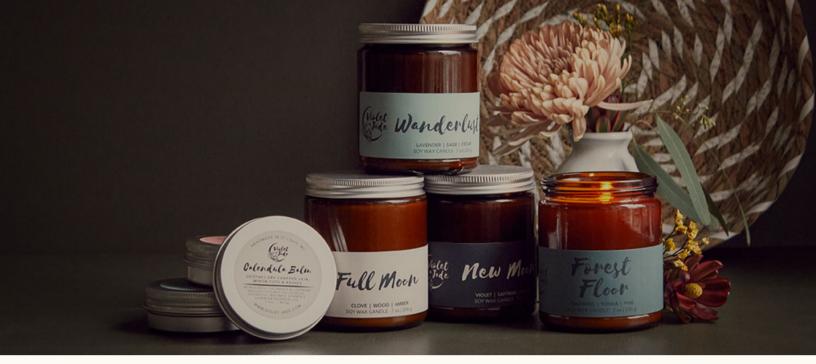

## spring 2024 hearth witch collection Line Sheet

WANDERLUST CANDLE SKU SQ9147947 Lavender, sage, & cedar scented. For the free spirit who wishes they were hiking right now. 7 oz amber glass jar phthalate-free

WHOLESALE: \$9/UNIT RETAIL: \$18 MOQ: 6 UNITS

FOREST FLOOR CANDLE SKU SQ0584032 Scented with oakmoss, tonka, & pine. Smells like somewhere fairies frolic. 7oz amber glass jar phthalate-free

WHOLESALE: \$9/UNIT RETAIL: \$18 MOQ: 6 UNITS

KINDRED CANDLE SKU SQ8544971 Scented with chamomile, shea, & aged wood. Smells like comfort. 7 oz amber glass jar phthalate-free

WHOLESALE: \$9/UNIT RETAIL: \$18 MOQ: 6 UNITS

FOLKLORE CANDLE SKU SQ2069776