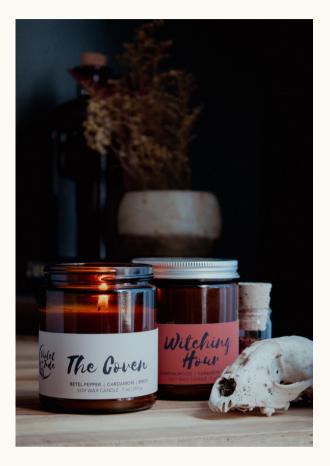

### THE COVEN CANDLE

SKU SQ8364969

Betel pepper, cardamom, spicy birch, with undertones of oakmoss. A dark & earthy scent. 7 oz amber glass jar phthalate-free

WHOLESALE : \$9/UNIT RETAIL: \$18 MOQ: 6 UNITS