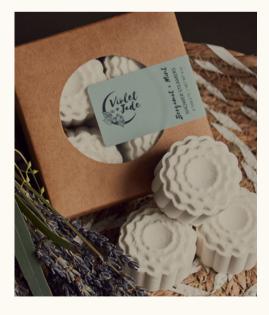

Fizzing aromatherapy tabs for the shower. Ingredients: sodium bicarbonate, citric acid, kaolin clay, menthol crystals, coconut oil, eucalyptus essential oil

WHOLESALE: \$7.50/UNIT RETAIL: \$15 MOQ: 6 UNITS

Fizzing aromatherapy tabs for the shower. Ingredients: sodium bicarbonate, citric acid, kaolin clay, menthol crystals, coconut oil, lavender essential oil, fragrance

WHOLESALE: \$7.50/UNIT RETAIL: \$15 MOQ: 6 UNITS

BERGAMOT + MINT SHOWER STEAMERS SKU SQ19 45031

Fizzing aromatherapy tabs for the shower. Ingredients: sodium bicarbonate, citric acid, kaolin clay, menthol crystals, coconut oil, fragrance

WHOLESALE: \$7.50/UNIT RETAIL: \$15 MOQ: 6 UNITS