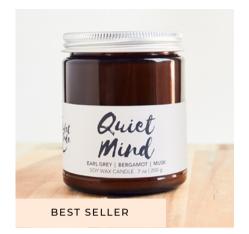

## spring 2024 hearth witch collection Line Sheet

QUIET MIND CANDLE SKU SQ9049995 Scented with bergamot & black tea, Quiet Mind is soothing and calm. A crowd favorite. 7 oz amber glass jar phthalate-free