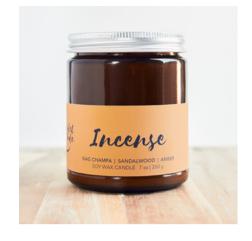

WHOLESALE: \$9/UNIT RETAIL: \$18 MOQ: 6 UNITS

INCENSE CANDLE SKU SQ7161332 Scented with Nag Champa and Amber, Incense smells like your cool Auntie's apartment. 7 oz amber glass jar phthalate-free

WHOLESALE: \$9/UNIT RETAIL: \$18 MOQ: 6 UNITS