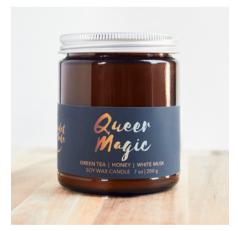

#### QUEER MAGIC CANDLE

SKU SQ1024248

Scented with green tea and honey, It's fresh and a tad fruity. Reminiscent of a day with Framily at the park. 7 oz amber glass jar phthalate-free

WHOLESALE : \$9/UNIT RETAIL: \$18 MOQ: 6 UNITS