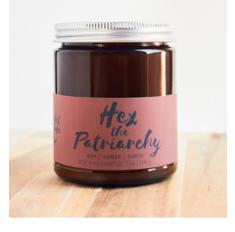

WHOLESALE: \$9/UNIT RETAIL: \$18 MOQ: 6 UNITS

HEX THE PATRIARCHY CANDLE SKU SQ8711368 Scented with ash, amber, & earth. Smoldering and dark, it smells like feminine rage. 7oz amber glass jar phthalate-free