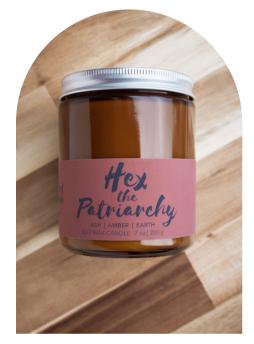

WHOLESALE: \$9/UNIT RETAIL: \$18 MOQ: 6 UNITS

HEX THE PATRIARCHY CANDLE SKU SQ8711368 Scented with ash, amber, & earth. Smoldering and dark, it smells like feminine rage. 7oz amber glass jar phthalate-free