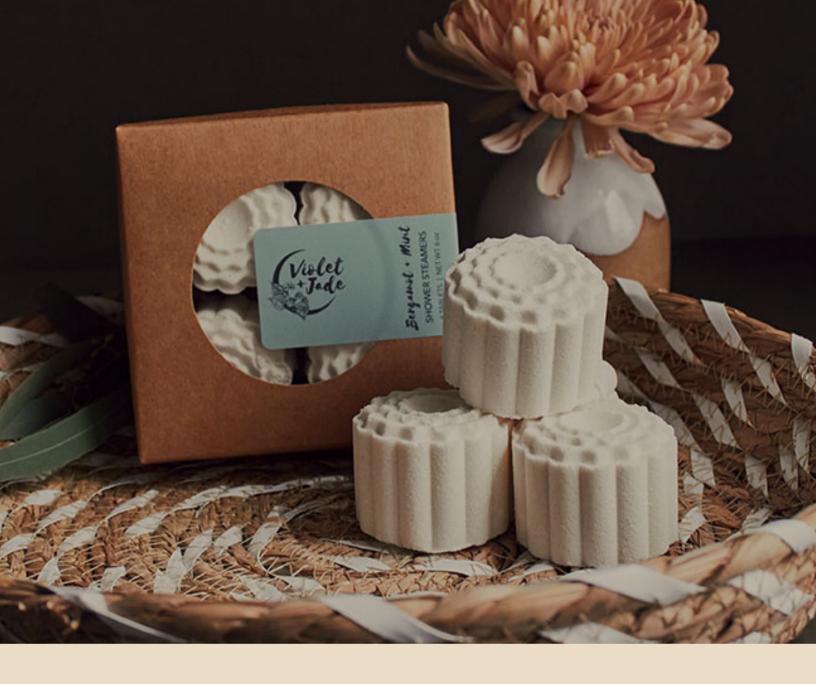

BERGAMOT + MINT SHOWER STEAMERS SKU SQ19 45031

Fizzing aromatherapy tabs for the shower. Ingredients: sodium bicarbonate, citric acid, kaolin clay, menthol crystals, coconut oil, fragrance

WHOLESALE: \$7.50/UNIT RETAIL: \$15 MOQ: 6 UNITS