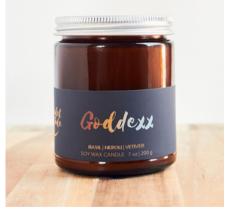

GODDEXX CANDLE

SKU SQ9099088

Scented with basil, neroli, & vetiver, Goddexx is genderneutral and positively magical. 7 oz amber glass jar phthalate-free

WHOLESALE: \$9/UNIT RETAIL: \$18 MOQ: 6 UNITS