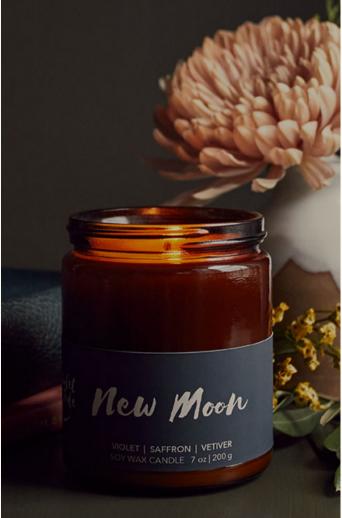

#### NEW MOON CANDLE SKU SQ5682928

Scented with violet, saffron, & vetiver. Femme, soft, and a little herbal. Smells like new beginings! 7 oz amber glass jar phthalate-free

WHOLESALE : \$9/UNIT RETAIL: \$18 MOQ: 6 UNITS