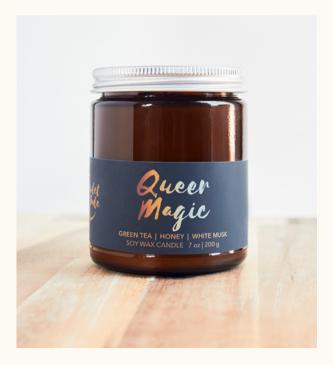

#### QUEER MAGIC CANDLE

SKU SQ1024248

Scented with green tea and honey, It's fresh and a tad fruity. Reminiscent of a day with Framily at the park. 7 oz amber glass jar phthalate-free

WHOLESALE : \$9/UNIT RETAIL: \$18 MOQ: 6 UNITS