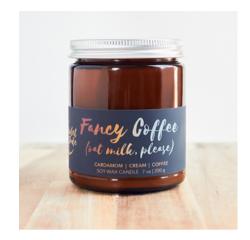

FANCY COFFEE (OAT MILK, PLEASE!) CANDLE SKU SQ6765140 Coffee, cardamom, & cream. 7 oz amber glass jar phthalate-free

WHOLESALE: \$9/UNIT RETAIL: \$18 MOQ: 6 UNITS