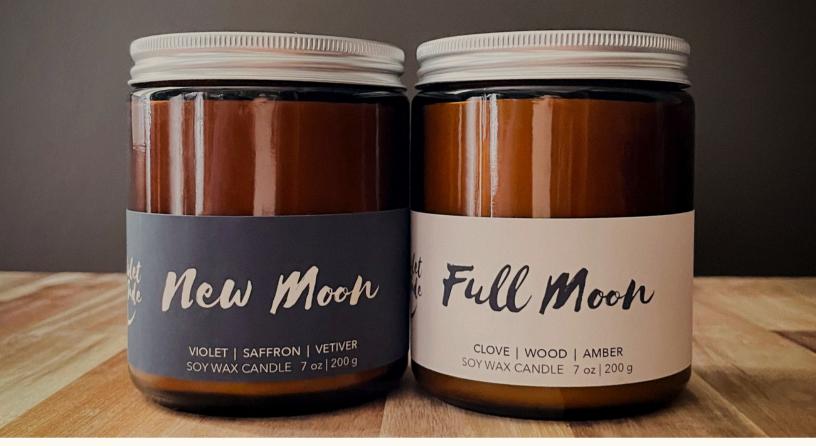

#### NEW MOON CANDLE SKU SQ5682928

Scented with violet, saffron, & vetiver. Femme, soft, and a little herbal. Smells like new beginings! 7 oz amber glass jar phthalate-free

WHOLESALE : \$9/UNIT RETAIL: \$18 MOQ: 6 UNITS

FULL MOON CANDLE SKU SQ6146101

Scented with clove, wood, and amber, Full Moon Is warm and robust. Pairs well with gratitude and executing goals! 7 oz amber glass jar phthalate-free

WHOLESALE: \$9/UNIT RETAIL: \$18 MOQ: 6 UNITS