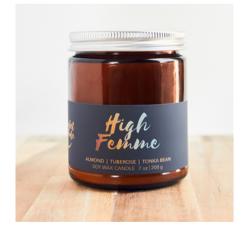

#### HIGH FEMME CANDLE

SKU SQ8808017

Sexy and very femme, this candle Is scented with almond, tuberose, & tonka. 7 oz amber glass jar phthalate-free

WHOLESALE: \$9/UNIT RETAIL: \$18 MOQ: 6 UNITS

INFO@VIOLET-JADE.COM