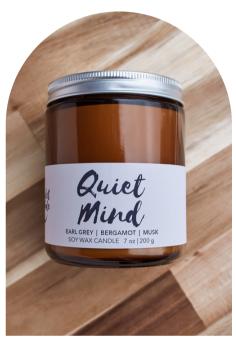

## spring 2024 hearth witch collection Line Sheet

QUIET MIND CANDLE SKU SQ9049995 Scented with bergamot & black tea, Quiet Mind is soothing and calm. A crowd favorite. 7 oz amber glass jar phthalate-free

QUIET MIND BODY + LINEN SPRAY SKU SQ7486689

Scented with bergamot & black tea, Quiet Mind is soothing and calm. A crowd favorite. 2 oz amber glass jar phthalate-free

WHOLESALE: \$4/UNIT RETAIL: \$8 MOQ: 6 UNITS